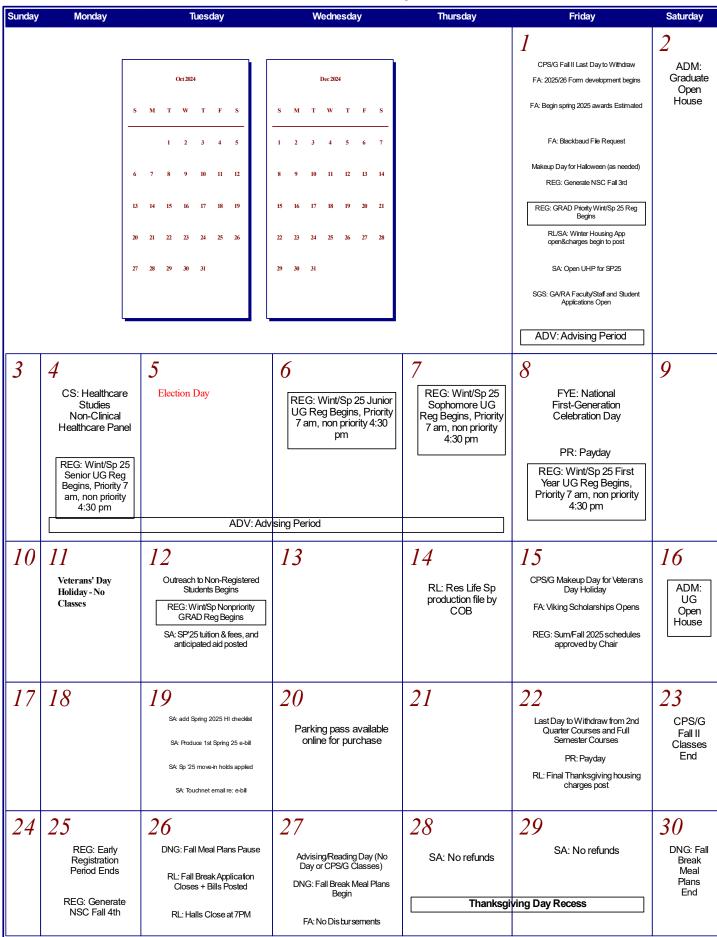

| 29<br>ADV: Ad                                                                                                                                                                                                               | ADV: Advising Period 30                                                                                                    | <i>31</i><br>FA: OSFA report<br>due<br>Halloween -<br>Classes End at<br>4:30 PM | Nov2024<br><u>S</u> M T W T<br><u>3</u> 4 5 6 7<br>10 11 12 13 14<br>17 18 19 20 21<br>24 25 26 27 28                                                                  | 1 2<br>8 9<br>15 16<br>22 23            |



#### November 2024

#### December 2024

| Sunday                                                  | Monday                                                                                                                                                         | Tuesday                                                                                              | Wednesday                                                                | Thursday                                                                                                                                                                                                                                                                                | Friday